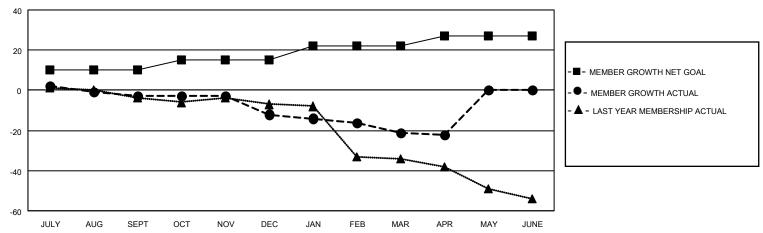

#### GOALS AND ACTUAL MEMBERS CUMULATIVE

| DROPPED CLUBS: 0 |    | 15 CLUBS OF 29 ADDED 1 OR<br>MORE NEW MEMBERS | GENDER DISTRIBUTION       |              |  |
|------------------|----|-----------------------------------------------|---------------------------|--------------|--|
|                  |    | MORE NEW MEMBERS                              | MALE                      | 552 (73.80%) |  |
|                  |    |                                               | FEMALE                    | 196 (26.20%) |  |
| DROPPED MEMBERS  |    |                                               | NON BINARY                | 0 (0.00%)    |  |
|                  |    |                                               | PREFER NOT TO ANSWER      | 0 (0.00%)    |  |
| DECEASED         | 16 |                                               |                           |              |  |
| CLUB CANCELLED   | 0  | CLICK HERE FOR CUMULATIVE                     | TOTAL FAMILY UNIT MEMBERS | 135          |  |
| OTHER            | 40 | MEMBERSHIP DATA                               |                           |              |  |
| TOTAL            | 56 |                                               | FAMILY MEMBERS PAYING HAI | LF DUES 72   |  |
|                  |    |                                               |                           |              |  |